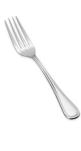

#### Choose classic mirror polish, heavy weight stainless steel or gold mirror-shine, handpolished finish with slim handle design.

**FLATWARE** 

FORKS KNIVES SPOONS