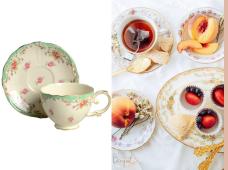

### TABLEWARE

Sustain LA offers a range of tableware options for your upcoming event, from vintage glass and china to compostable bamboo and classic white porcelain.

#### VINTAGE GLASS

Lovely vintage glass tableware - perfect for dessert spreads, birthday celebrations and beyond.

8" LUNCHEON PLATES 6 OZ PUNCH CUPS DESSERT DISHES CREAM + SUGAR SETS

CASUAL COLLECTION Lightweight, white tempered glass - ideal for appetizers and desserts.

7.5" SIDE PLATES 14 OZ. BOWLS STAINLESS FORKS

VINTAGE CHINA Charming vintage treasures - a whimsical look for fairy tea parties and birthday soirées.

SIDE PLATES CUPS + SAUCERS BOWLS

CLINTON COLLECTION

7" SALAD PLATES 9" DINNER PLATES

ASPEN COLLECTION Trim, crisp lines in bright white porcelain.

8.25" SALAD PLATE 10.5" DINNER PLATES 6.25" BOWLS 9 OZ. CUPS + SAUCERS

### VINTAGE GLASS

Lovely vintage glass tableware - perfect for dessert spreads, birthday celebrations and beyond.

6 OZ PUNCH CUPS CREAM + SUGAR SETS 8" LUNCHEON PLATES DESSERT DISHES

COFFEE CUPS White porcelain coffee cups for dessert and coffee service.