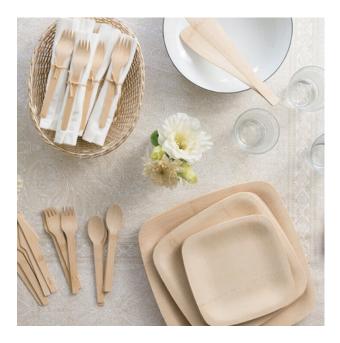

#### **COMPOSTABLE BAMBOO**

Certified organic + community composting compliant. Perfect for backyard gathering and park parties.

5", 7", 9" PLATES FLATWARE SERVING TONGS SERVING SPOONS

#### Choose classic mirror polish, heavy weight stainless steel or gold mirror-shine, handpolished finish with slim handle design.

**FLATWARE** 

FORKS KNIVES SPOONS