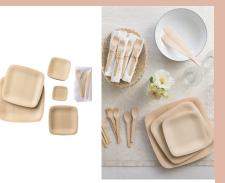

#### **COMPOSTABLE BAMBOO**

Certified organic + community composting compliant. Perfect for backyard gathering and park parties.

5", 7", 9" PLATES FLATWARE SERVING TONGS SERVING SPOONS

#### Choose classic mirror polish, heavy weight stainless steel or gold mirror-shine, handpolished finish with slim handle design.

**FLATWARE** 

FORKS KNIVES SPOONS