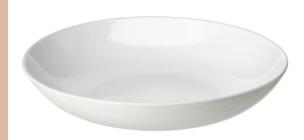

ASPEN COLLECTION Trim, crisp lines in bright white porcelain.

8.25" SALAD PLATE 10.5" DINNER PLATES 6.25" BOWLS 9 OZ. CUPS + SAUCERS