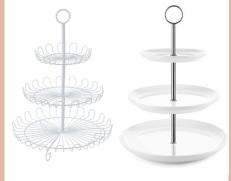

#### CUPCAKE + SERVING STANDS

Three tier stands for cupcakes, fruits, appetizers and desserts

2"H x 13.75"D WHITE METAL 13.7"H x 10.6"D WHITE PORCELAIN