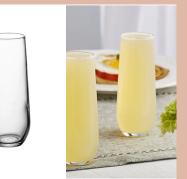

#### MASON JARS

Add a dash of rustic charm to your event. Mason jars are ideal for serving beverages and displaying florals.

8 OZ MASON JAR

16 OZ MASON JAR

32 OZ MASON JAR

WATER + HIGHBALL Timeless glassware suitable for events of any

scale.

9 OZ WATER GLASS 14 OZ HIGHBALL GLASS