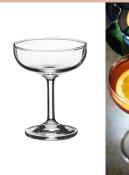

### **COUPE GLASSWARE**

New to Sustain LA Rentals:

4 OZ COUPE CHAMPAGNE GLASSES 7 OZ COUPE COCKATIL GLASSES

#### 8.5 OZ STEMLESS CHAMPAGNE FLUTE

COUPE GLASSWARE

With their extra-wide bowl and remarkable clarity, these coupe cocktail glasses are ready for your finest cocktails.

4 OZ COUPE CHAMPAGNE 8 OZ COUPE COCKTAIL