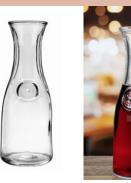

7 OZ STACKABLE 9 OZ ASPEN COLLECTION WITH SAUCER

CARAFES Clear glass construction with an elegant shape for a sophisticated drink service.

1 LITER CARAFE

**BEVERAGE DISPENSERS** Beautiful drink dispensers perfect for your event needs.