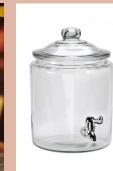

7 OZ STACKABLE 9 OZ ASPEN COLLECTION WITH SAUCER

CARAFES Clear glass construction with an elegant shape for a sophisticated drink service.

1 LITER CARAFE

**BEVERAGE DISPENSERS** Beautiful drink dispensers perfect for your event needs.

2 GALLON GLASS DISPENSER 4 GALLON STAINLESS STEEL DISPENSER