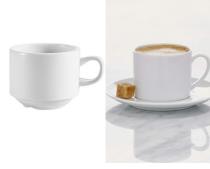

### VINTAGE GLASS

Lovely vintage glass tableware - perfect for dessert spreads, birthday celebrations and beyond.

6 OZ PUNCH CUPS CREAM + SUGAR SETS 8" LUNCHEON PLATES DESSERT DISHES

COFFEE CUPS White porcelain coffee cups for dessert and coffee service.

7 OZ STACKABLE 9 OZ ASPEN COLLECTION WITH SAUCER

CARAFES Clear glass construction with an elegant shape for a sophisticated drink service.

1 LITER CARAFE

**BEVERAGE DISPENSERS** Beautiful drink dispensers perfect for your event needs.