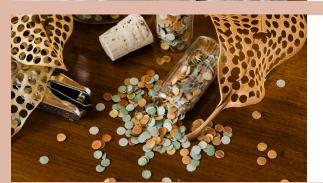

#### FALLEN LEAF CONFETTI

A truly zero waste option for weddings, birthdays or any event, this leaf confetti is punched by hand from fallen leaves.

AVAILALBLE BY TEASPOON, TABLESPOON, CUP OR IN INDIVIDUAL CONTAINERS