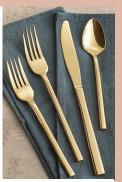

#### Choose classic mirror polish, heavy weight stainless steel or gold mirror-shine, handpolished finish with slim handle design.

**FLATWARE** 

FORKS KNIVES SPOONS