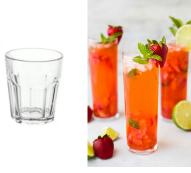

#### MASON JARS

Add a dash of rustic charm to your event. Mason jars are ideal for serving beverages and displaying florals.

8 OZ MASON JAR

16 OZ MASON JAR

32 OZ MASON JAR

WATER + HIGHBALL Timeless glassware suitable for events of any

scale.

9 OZ WATER GLASS 14 OZ HIGHBALL GLASS