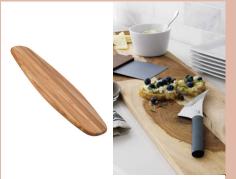

#### CHEESBOARDS + ACCESSORIES

Wooden cheeseboards, dip bowls, tongs, serving spoons and more! 20.5" x 8.75" MANGO WOOD

14" x 10" BIRCH